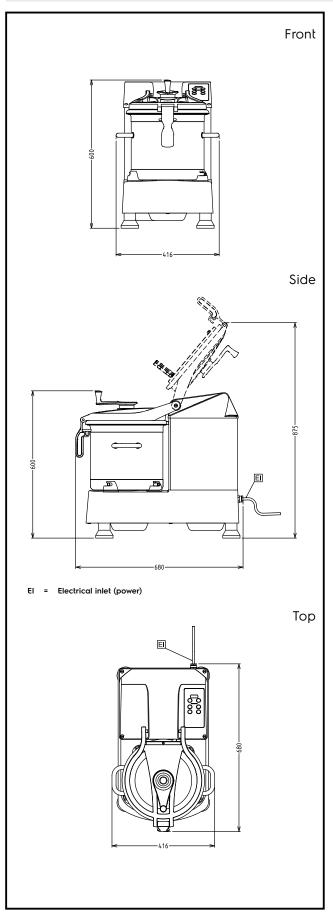

### Electric

Supply voltage:

**600086 (K180S2)** 380-415 V/3 ph/50 Hz

Electrical power max.: 3.6 kW
Total Watts: 3.6 kW

Capacity:

Performance (up to): 8 kg/Cycle Capacity: 17.5 litres

**Key Information:** 

External dimensions, Width: 416 mm
External dimensions, Depth: 680 mm
External dimensions, Height: 603 mm
Shipping weight: 80 kg