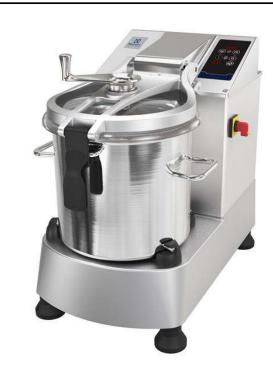

## Food Processor Stainless Steel Cutter Mixer - 17.5 LT - 2 Speeds with Microtoothed Blade, Bowl and Scraper

| ITEM #  |
|---------|
| MODEL # |
| MODEL # |
| NAME #  |
| SIS #   |
| AIA#    |

600086 (K180S2)

### **Main Features**

- Productivity suitable for 100-300 meals per service, up to 8 kg per cycle.
- Food processor allows fast liquidizing, mixing, mincing, chopping and pastry-making.
- Delivered with:-17.5 liter stainless steel bowl with max liquid level indication to avoid spillage-micro toothed perforated blade-scraper
- Angled perforated knives and conical base of the bowl ensure consistent mixing.
- Lid with central opening to add ingredients in midcycle.
- Base fixed cover for a better handling.
- Cover metal frame to ensure seal water tightness to avoid leakage.
- All parts in contact with food are removable without tools and completely dismountable.
- Pulse function to coarse chopping.

#### Construction

- 304 AISI stainless steel bowl with leak resistant spout and handles, easy to manage.
- Scraper with SS handle, easy to dismount.
- 2 speeds: 1500 and 3000 rpm.
- Power: 3600 watts.
- IP65 touch button control panel.
- Cover handle with double safety locking system.
- Transparent BPA free cover incorporates a magnetic safety system which stops the machine if lid is not properly closed.
- A safety device requires to press the start button to restart the machine after a power cut.
- Asynchronous silent industrial motor for heavy duty and longer life.